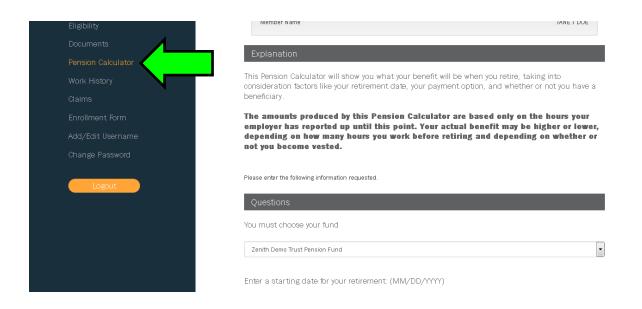

### How do I get a pension estimate?

- a. Not all groups have pension calculators. Once logged in. Look for a menu the menu item that reads, "Pension Calculator". Click it.
- b. Enter the values it asks for. Then click the "Calculate Pension" button.